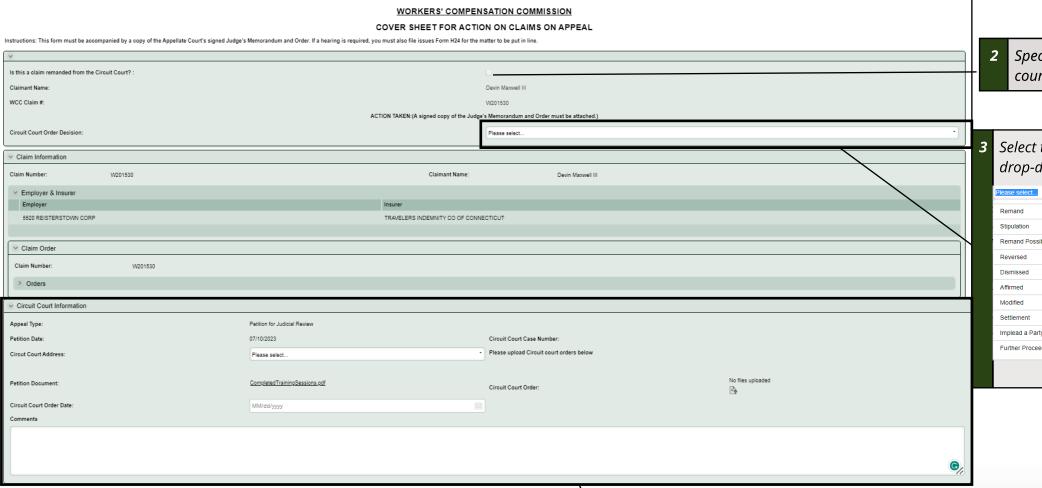

## **QuickStart Guide**

The Circuit Court Order Submission process allows a party to upload the Circuit Court's Decision and specify additional supporting information.

Review the Claim information listed on the form for accuracy. Specify if the Claim is remanded from Circuit court using the checkbox Select the Circuit Court Decision using the drop-down. Stipulation Remand Possible Settlement Reversed Dismissed Modified

The "Circuit Court Information" section is used to enter the Circuit Court Address, Order Date, upload the Order, and enter comments.