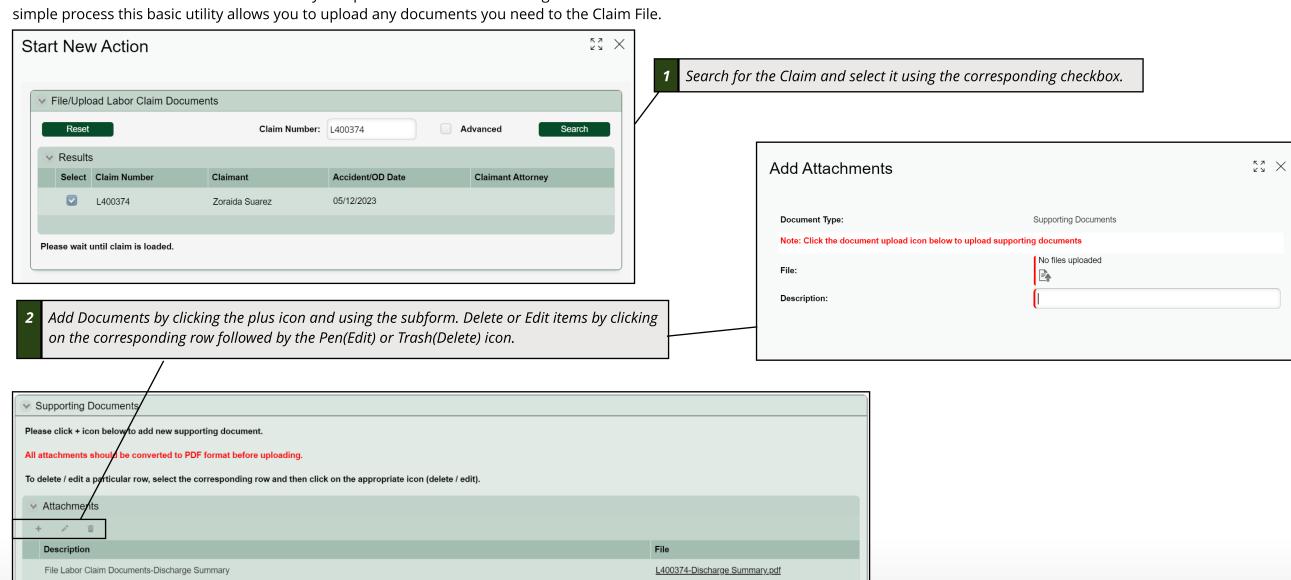

## **File Labor Claim Documents**

## **QuickStart Guide**

Certifications and Signature

I HEREBY CERTIFY that on June 21, 2023, that service of the f

Documentation related to a Labor Claim may be uploaded after the initial filing of a Claim via a