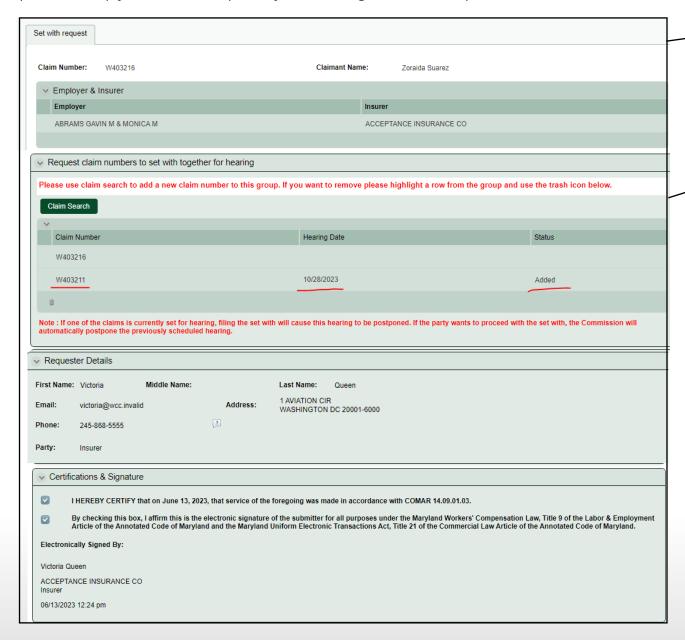

#### **Creating a Set With Group**

Getting Claims set to be heard with together (i.e. Creating a Set With Group) is simple and streamlined through the new CompHub process. Simply search for the primary Claim and get started. Keep in mind Claims in a Set With Group are linked until otherwise specified.

1 Review the form for accuracy.

Search for any Claims you would like to add to the Set With Group by clicking Claim Search. If you accidentally add a Claim you can always use the trash can icon to delete