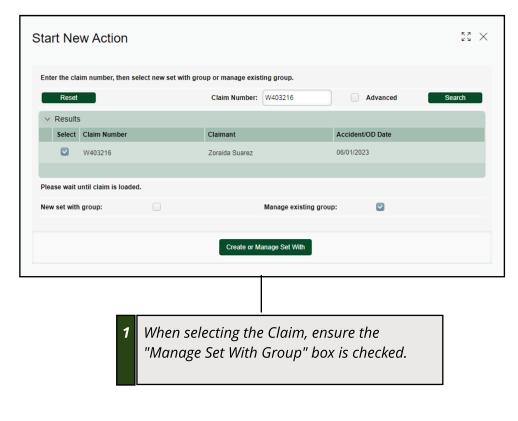

#### **Manage Set With Group**

Managing a Set With Group is just as easy, if not easier than creating one. Simply select "Manage Existing Group" on the Start Form and the Manage Set With group form displays with in-line instructions.