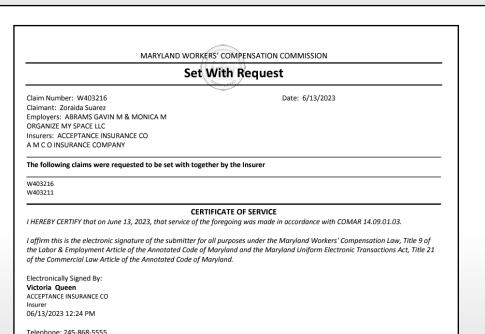

## Create/Manage Set With - External

#### **Creating a Set With Group**

Getting Claims set to be heard with together (i.e. Creating a Set With Group) is simple and streamlined through the new CompHub process. Simply search for the primary Claim and get started. Keep in mind Claims in a Set With Group are linked until otherwise specified.



1 Review the form for accuracy.

Search for any Claims you would like to add to the Set With Group by clicking Claim Search. If you accidentally add a Claim you can always use the trash can icon to delete

Claim Search

Please wait until claim is loaded



### **Set With Request PDF**

# Create/Manage Set With

#### **Manage Set With Group**

Managing a Set With Group is just as easy, if not easier than creating one. Simply select "Manage Existing Group" on the Start Form and the Manage Set With group form displays with in-line instructions.





The Form lists the current Set With Group for clarity. Use the Manage existing Set With Table controls to add or remove the set with group.