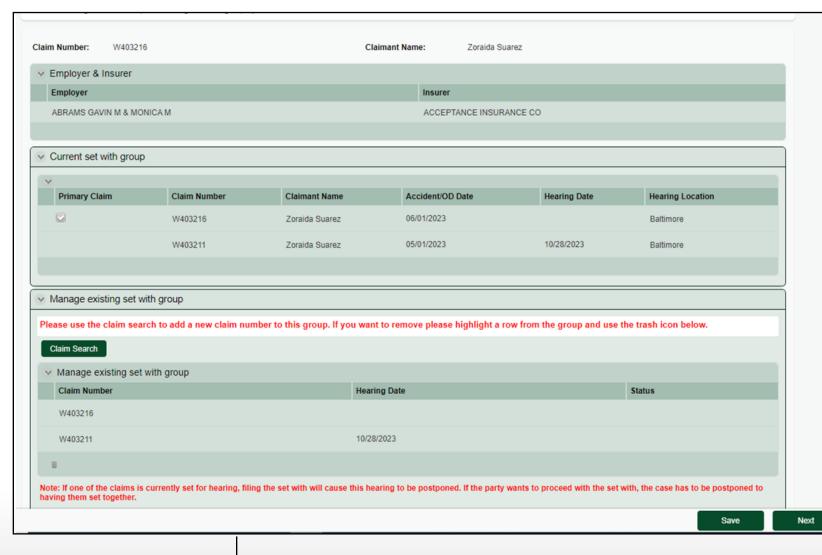

#### **Manage Set With Group**

Managing a Set With Group is just as easy, if not easier than creating one. Simply select "Manage Existing Group" on the Start Form and the Manage Set With group form displays with in-line instructions.

The Form lists the current Set With Group for clarity. Use the Manage existing Set With Table controls to add or remove the set with group.