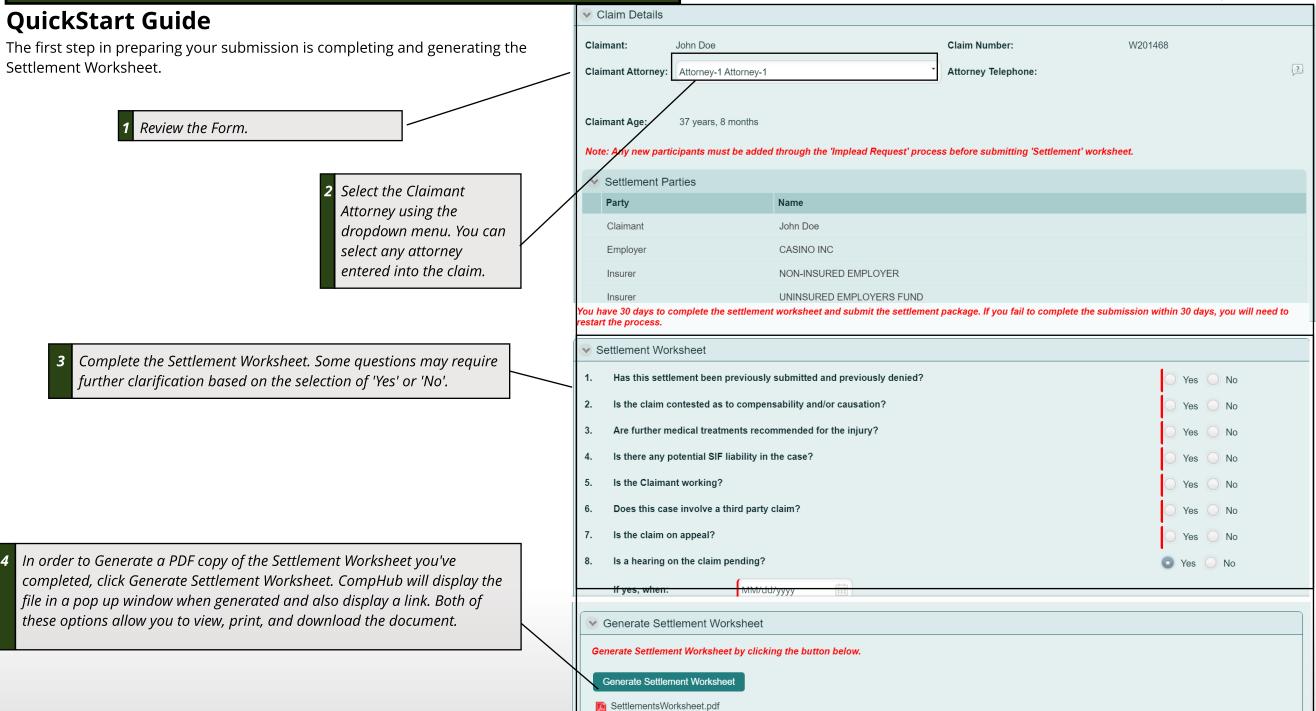

### QuickStart Guide

The Settlement process has been complete revamped in CompHub. You have the choice to have system print out the forms for uploading after signatures are received or you can choose to have the documents electronically sent to the parties for signature. The email option is only available to Attorneys; not the proxy since the proxy may not electronically sign on behalf of the Attorney. The Settlement process contains vital documents that may now be generated simply with the selection of the 'Generate' Buttons. Find this Process Under **Start New Action>Claims>Settlement Request.** 

### Settlements - Worksheet