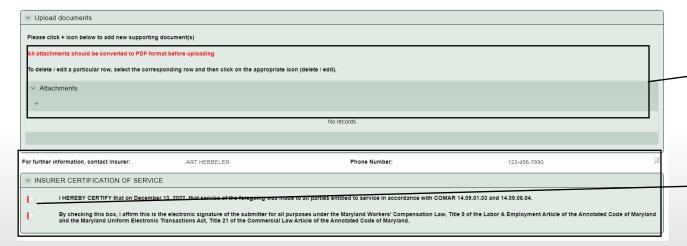

Attach any relevant documentation using the table in the "Upload Document" Section.

Don't forget to Certify and Sign! Check the appropriate boxes on the left side.