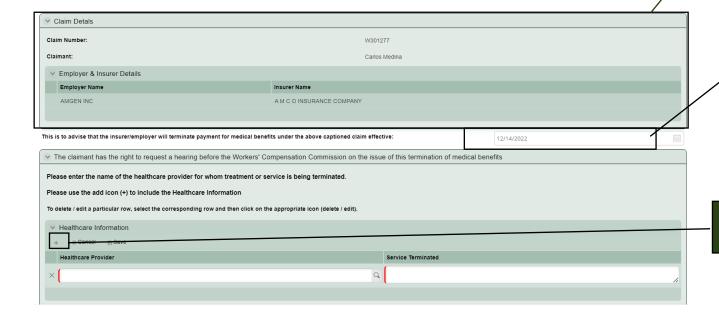

**Enter** the *Termination Date* manually or use the integrated date-picker. The form will only accept dates in the future. (The date will automatically default to the next day.

*Click* the **Plus Sign** to add Healthcare Providers and services for which you are terminating.