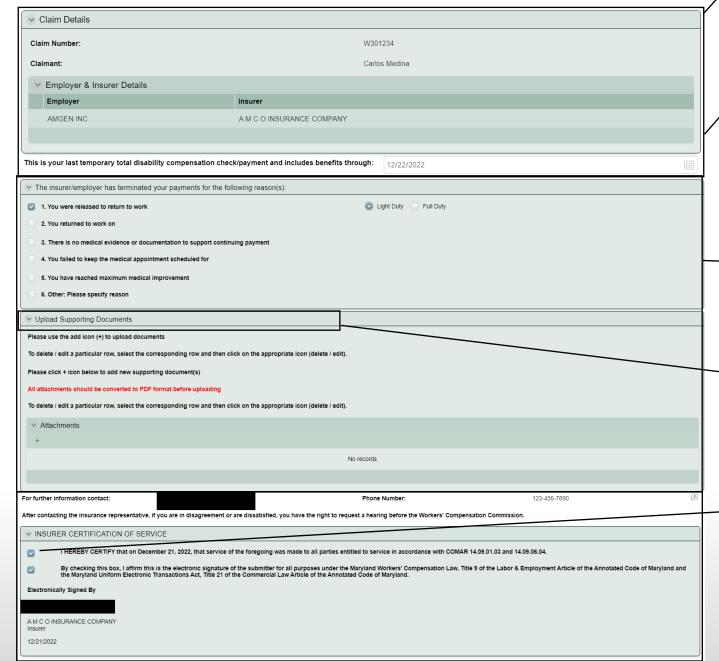

## **Quick Start Guide**

Filing the C-06 is easier than ever! Just use the integrated form in CompHub to file, and get your submission processed quicker.

*Review* the "Claim Details" section of the form. It is pre-populated with basic Claim Information.

**Enter** the *Termination Date* manually or use the integrated date-picker. The form will only accept dates in the future.

This section contains dynamically displayed controls. Based on which reason(s) you select, the system may display a new control to prompt you to enter additional information.

Attach any relevant documentation using the table in the "Upload Supporting Documents" Section.

Don't forget to Certify and Sign! Check the appropriate box on the left side.