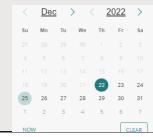

**Enter** the *Termination Date* manually or use the integrated date-picker. The form will only accept dates in the future.

This section contains dynamically displayed controls. Based on which reason(s) you select, the system may display a new control to prompt you to enter additional information.